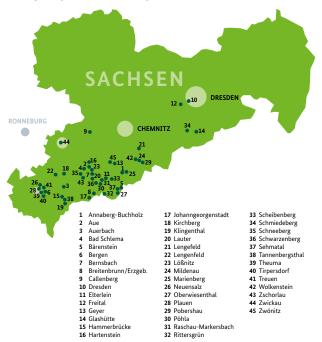

### Survey map of stewardship sites

# Major remediation projects of stewardship sites (as of December 2014)

| Completea and ongoing remealal activitie                          | s 2003-2014             |       |
|-------------------------------------------------------------------|-------------------------|-------|
| Major projects – above ground<br>remediation                      | Municipality            | Costs |
| Remediation of Dammhalde dry pond <sup>1</sup>                    | Johanngeorgen-<br>stadt | €7.2m |
| Remediation waste rock site #296                                  | Aue                     | €3.9m |
| Remediation waste rock site shaft #278                            | Schwarzenberg           | €3.1m |
| Restoration Lenckteich pond                                       | Lengenfeld              | €2.6m |
| Remediation waste rock site #54 <sup>2</sup>                      | Johanngeorgen-<br>stadt | €2.5m |
| Remediation Haldenaufbereitung waste rock site <sup>2</sup>       | Johanngeorgen-<br>stadt | €2.4m |
| Remediation Haberlandmühle<br>waste rock site                     | Breitenbrunn/<br>Ergeb. | €2.3m |
| Remediation Zentralschachthalde<br>waste rock site                | Johanngeorgen-<br>stadt | €2.1m |
| Stabilisation TMF* pond 1                                         | Freital                 | €1.6m |
| Remediation waste rock site shaft #241                            | Tannenbergsthal         | €1.4m |
| Major projects – underground<br>remediation                       | Municipality            | Costs |
| Mine workings stabilisation sector A                              | Johanngeorgen-<br>stadt | €4.9m |
| Construction and remediation work<br>Kirchplatz area <sup>1</sup> | Schneeberg              | €3.9m |
| Mine workings stabilisation Sehmatal area <sup>1</sup>            | Sehmatal                | €3.0m |
| Mine workings stabilisation Gang Parallel                         | Wolkenstein             | €2.2m |
| Water discharge Markus-Semmler-Stolln <sup>2</sup>                | Schneeberg              | €2.0m |
| Mine workings stabilisation sector B                              | Johanngeorgen-<br>stadt | €1.8m |
| Surface subsidence Dörfler Weg, raise drift 15/2 <sup>1</sup>     | Annaberg-<br>Buchholz   | €1.8m |
| Plugging shaft 302                                                | Marienberg              | €1.5m |
| Mine workings stabilisation Zeller Berg <sup>2</sup>              | Aue                     | €1.4m |
| Mine workings stabilisation Gang 57 and 57a², respectively        | Raschau-<br>Markersbach | €1.4m |
|                                                                   |                         |       |

# Major remediation projects of stewardship sites (as of December 2014)

Scheduled remedial works starting in 2015

| centeration removality in 2010                            |                      |
|-----------------------------------------------------------|----------------------|
| Major projects – above ground remediation                 | Municipality         |
| Remediation TMF* pond 4                                   | Freital              |
| Area remediation Rajewsky-Straße                          | Bad Schlema          |
| Remediation TMF* Hakenkrümme                              | Aue                  |
| Remediation Collmberghalde waste rock site                | Dresden              |
| Remediation Uranus waste rock sites and plant areas       | Annaberg-Buchholz    |
| Remediation Plohnbach creek downstream of Lenckteich pond | Lengenfeld           |
| Remediation Dänkritz II TMF*                              | Zwickau              |
| Remediation waste rock site #65                           | Bad Schlema          |
| Major projects – underground remediation                  | Municipality         |
| Stabilisation field/shafts 44 + 48                        | Wolkenstein          |
| Stabilisation Mildenau/Königswald<br>prospection area     | Mildenau             |
| Stabilisation shaft area Uranus I to III                  | Annaberg-Buchholz    |
| Schneeberg ventilation project                            | Schneeberg           |
| Mine workings stabilisation Burkhardtswald area           | Lauter               |
| Mine water discharge Tiefer Jung Andreas Stolln           | Annaberg-Buchholz    |
| Stabilisation Rittersgrün shaft area 206                  | Breitenbrunn/Erzgeb. |
| Stabilisation Geyer prospection area                      | Geyer                |
|                                                           |                      |