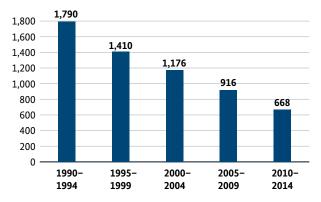

## Licensing 1990 through 2014

| Total        | 8,972 |
|--------------|-------|
| Cross-border | 67    |
| Thuringia    | 4,707 |
| Saxony       | 4,198 |