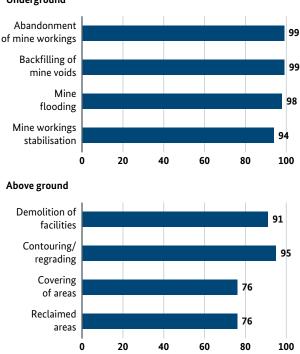

| ha     | 358             | 41             | 278           | 39                       |
| Surface area remediated                                  | ha     | 327             | 41             | 261           | 25                       |
| Number of objects when<br>remediation began              | Number | 1,450           | 714            | 574           | 162                      |
| Water treatment plants                                   | Number | 6               | 3              | 2             | 1                        |

## **Overview of Wismut remediation objects**

## Licensing 1990 through 2014

| Total        | 8,972 |
|--------------|-------|
| Cross-border | 67    |
| Thuringia    | 4,707 |
| Saxony       | 4,198 |

### State of remediation by December 2014 in per cent



#### Underground

# Financing by the federal government (1990–2014) in millions of euros



| Year | Contract value<br>(in million €) | Year  | Contract value<br>(in million €) |
|------|----------------------------------|-------|----------------------------------|
| 1991 | not specified                    | 2003  | 111.4                            |
| 1992 | not specified                    | 2004  | 95.6                             |
| 1993 | 45                               | 2005  | 95.6                             |
| 1994 | 97                               | 2006  | 110.5                            |
| 1995 | 128                              | 2007  | 94.7                             |
| 1996 | 102                              | 2008  | 94.6                             |
| 1997 | 1