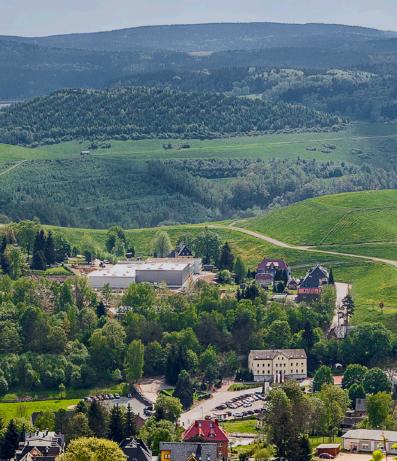

Federal Ministry for Economic Affairs and Energy

# Wismut

# Landscapes designed and preserved Datasheet



|                                                          |        | Wismut<br>total | Rem            | ediatior      | site<br>König-<br>stein/ |
|----------------------------------------------------------|--------|-----------------|----------------|---------------|--------------------------|
| Object                                                   |        |                 | Ronne-<br>burg | Aue/<br>Pöhla | Gitter-<br>see           |
| Remediation of mining fields                             | Number | 34              | 24             | 2             | 8                        |
| Open underground workings                                | km     | 24.5            | -              | 15.2          | 9.3                      |
| Closed underground workings