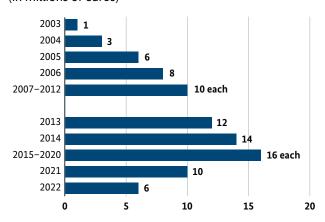

# Financing by the federal government (1990–2014) in millions of euros

| Year | Contract value<br>(in million €) | Year  | Contract value<br>(in million €) |
|------|----------------------------------|-------|----------------------------------|
| 1991 | not specified                    | 2003  | 111.4                            |
| 1992 | not specified                    | 2004  | 95.6                             |
| 1993 | 45                               | 2005  | 95.6                             |
| 1994 | 97                               | 2006  | 110.5                            |
| 1995 | 128                              | 2007  | 94.7                             |
| 1996 | 102                              | 2008  | 94.6                             |
| 1997 | 116                              | 2009  | 75.6                             |
| 1998 | 102                              | 2010  | 75.5                             |
| 1999 | 158                              | 2011  | 72.5                             |
| 2000 | 123                              | 2012  | 70                               |
| 2001 | 119                              | 2013  | 80.8                             |
| 2002 | 120,4                            | 2014  | 71.4                             |
|      |                                  | Total | 2,159                            |